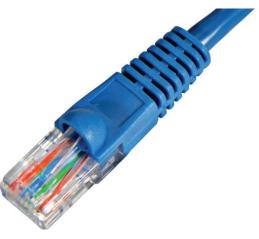

# CAT 5E PATCH CABLES

These high-quality network cables are used for hubs, switches, routers, DSL/cable modems, patch panels and other high performance networking applications. The molded, snagless boot prevents unwanted cable snags during installation with extra strain-relief.

## **FEATURES**

**Molded, Snagless Boots** 

100% Copper

24AWG

8P/8C 50 Micron Gold Plated Connectors

**PVC Cable Jacket** 

568B Wiring Color Code

**Designed for Residential and Commercial Installations** 